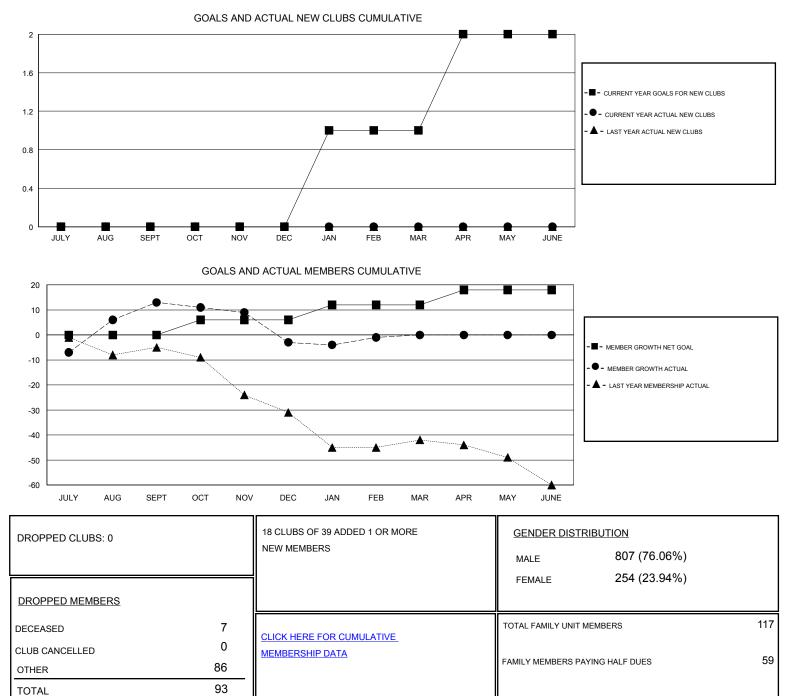

## District 26 M1

Results as of: 2/29/2020

| GMT:                  | LOCATION MISSOURI |           |               |                       |                           |                         | GMT CA                                             |
|-----------------------|-------------------|-----------|---------------|-----------------------|---------------------------|-------------------------|----------------------------------------------------|
| Clubs                 |                   |           |               | Members               |                           |                         |                                                    |
| RESULTS FOR 2019-2020 |                   |           |               | RESULTS FOR 2019-2020 |                           |                         |                                                    |
| QUARTER               | NEW CLUB GOAL     | NEW CLUBS | DROPPED CLUBS | QUARTER               | MEMBER GROWTH NET<br>GOAL | MEMBER GROWTH<br>ACTUAL | DROPPED<br>MEMBERS ACTUAL<br>(including transfers) |
| JULY/AUG/SEPT         | 0                 | 0         | 0             | JULY/AUG/SEPT         | 0                         | 56                      | 39                                                 |
| OCT/NOV/DEC           | 0                 | 0         | 0             | OCT/NOV/DEC           | 6                         | 22                      | 35                                                 |
| JAN/FEB/MAR           | 1                 | 0         | 0             | JAN/FEB/MAR           | 6                         | 21                      | 19                                                 |
| APR/MAY/JUNE          | 1                 | 0         | 0             | APR/MAY/JUNE          | 6                         | 0                       | 0                                                  |